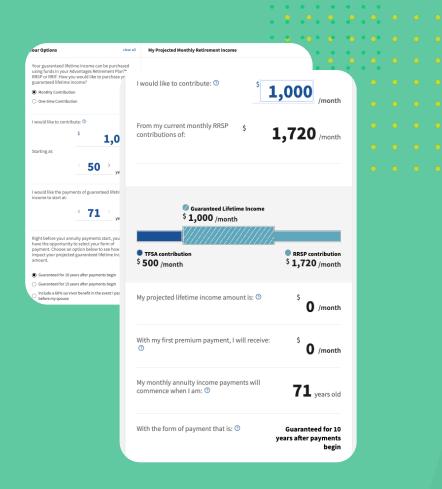

#### Unique annuity program fully integrated into the plan

Members can purchase deferred life annuities in small monthly amounts through our digital platform, facilitated by a licensed advisor

> In partnership with **Brookfield** Annuity